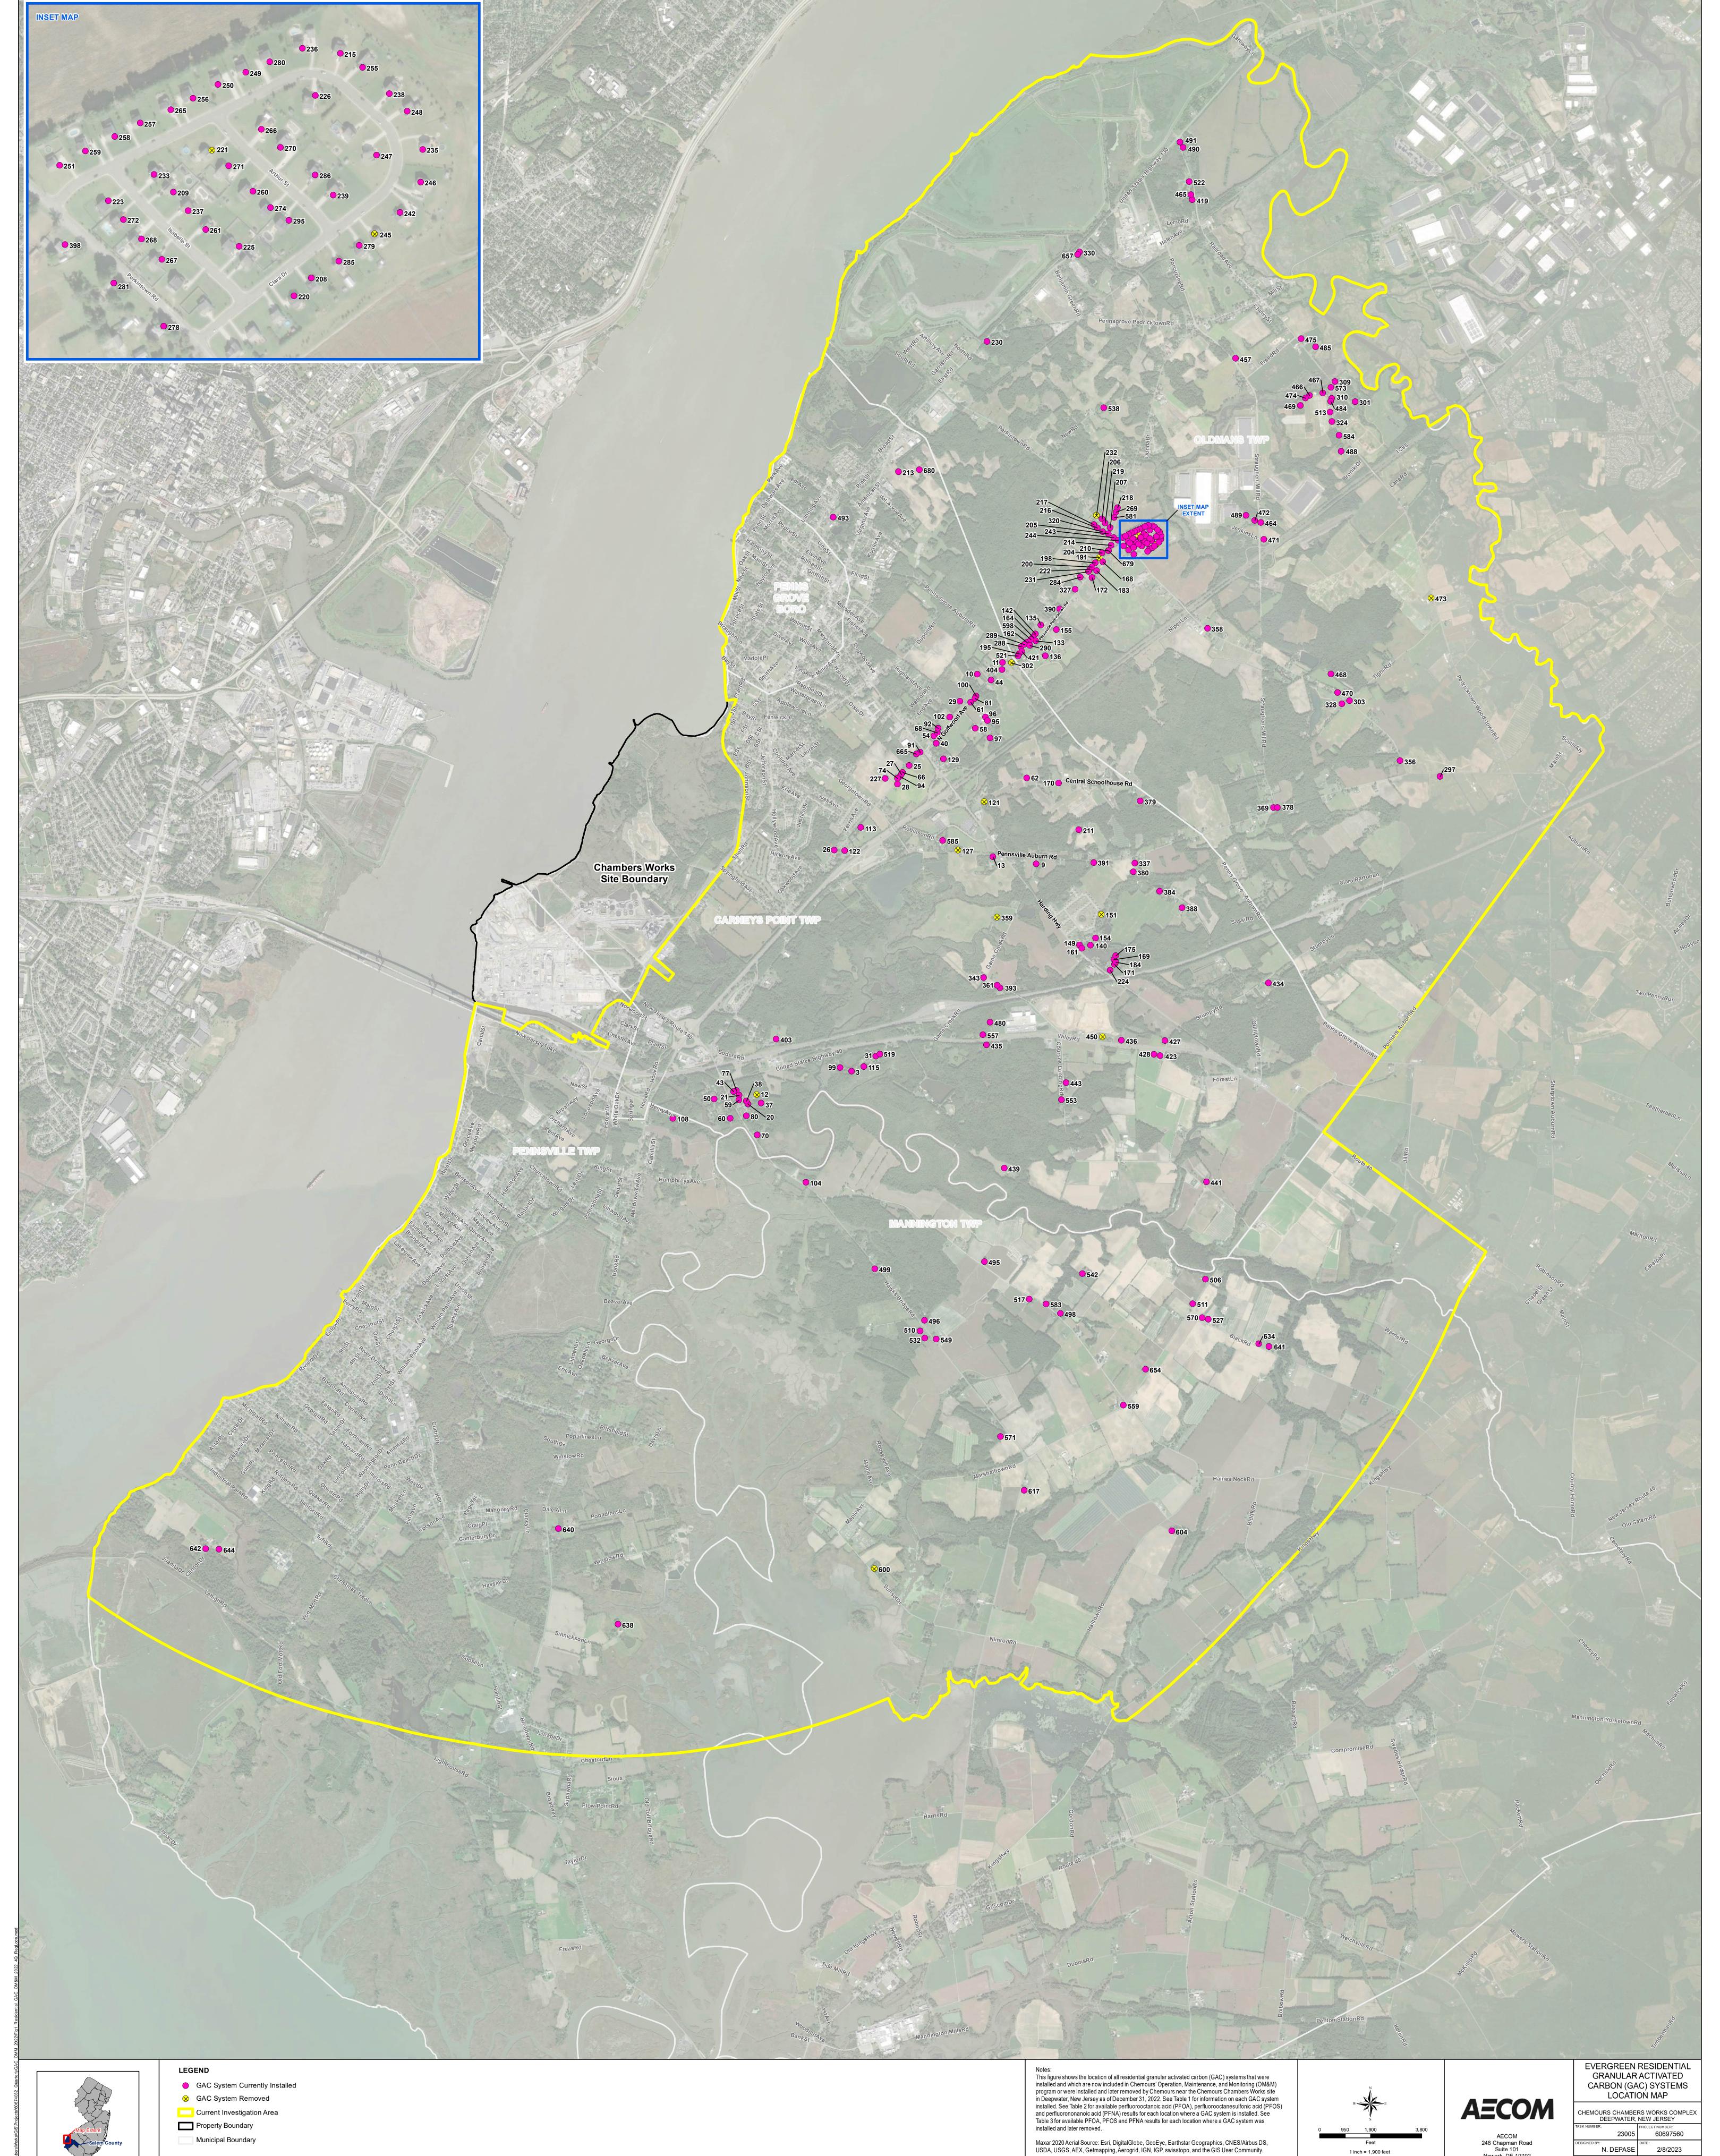

The following documentation for this quarter's residential GAC system monitoring is attached:

- Table 1, which provides information for all residential GAC systems installed as a result
  of this surveying and sampling program, including residential GAC systems that were
  installed during this quarter and will be incorporated into the OM&M program in the next
  quarter, as well as any residential GAC systems that were removed after installation and
  the justification for removal, organized by Regulatory Location ID<sup>3</sup>
- Table 2, which provides all PFOA, PFOS, and PFNA results to date for each residential GAC system included in this quarter's OM&M sampling as well as GAC systems that were installed during this quarter, organized by Regulatory Location ID
- Table 3, which provides all PFOA, PFOS, and PFNA results for each residential GAC system that has been removed and justification for removal, organized by Regulatory Location ID
- Figure 1, which provides the location of each residential GAC system installed as of the end of this quarter and also provides the location of each residential GAC system that has been removed, shown by Regulatory Location ID.